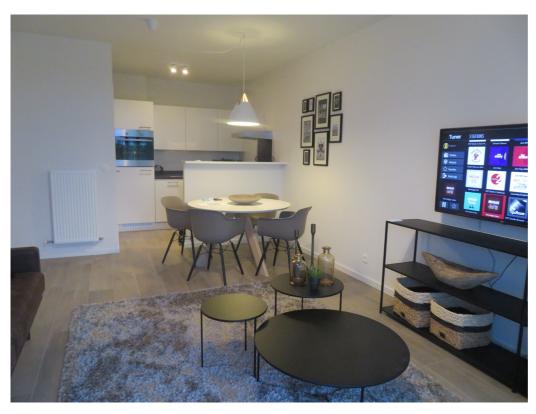

### Buurtspoorweglei 16 - 2140 Borgerhout

Very nice well styled furnished newly build 1 bedroom apartment (ca 55m<sup>2</sup>) with a fantastic spacious sunny terrace (ca 12m<sup>2</sup>) closeby Park Spoor Noord. The apartment is situated on the 3rd floor and has an entrance hall with cloak room, guest toilet and pantry with washer and dryer. Further we have the very well furnished living room with the open fully installed kitchen. Access from the living room to the most beautiful spacious sunny terrace (ca 12m<sup>2</sup>). Further separate bedroom with build in cabinet space and bathroom with walk in shower and sink. Bicycle storage area in the building! In the underground parking of the building, a parking space can be rented at a surcharge of 100EUR/month. RENTAL PRICE: 1.000EUR/month all charges included meaning heating, water, electricity, TV and internet. PARKING: 100EUR/month surcharge AVAILABLE as from 1st November 2021.